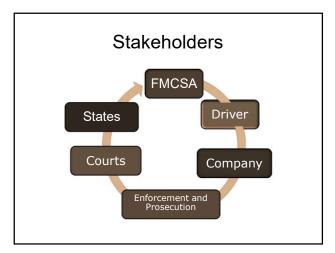

# Working Together in New York

- New York State Magistrates Association
- New York State Association of Magistrates Court Clerks
- > New York State Sheriffs Association
- > NYSP CVEU
- > NYS DOT

19

19