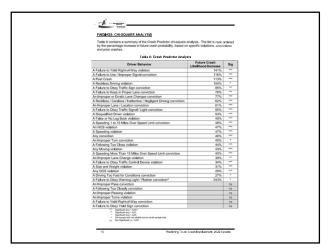

### Do Traffic Violations Matter?

- Table at right is from: Boris, C., & Murray, D. (2018). Predicting Truck Crosh Involvement: 2018 Update. The American Transportation Research Institute. Arlington, Virginia. Page 15.
  Research shows certain traffic violation are associated with an increased likelihood of being involved in a crash
- Includes the involved in a crash

  Those with Reckless Driving violations and Failure to Vield Right of Way violations were more than twice as likely to be involved in a crash compared to those without these violations

  Drivers with certain violation types in their records are more likely than those without those violations to be involved in crashes later

  Masking of offenses prevents drivers from being disqualified

| If a driver had:                                                   | The crash<br>likelihood<br>increased: | 54    |
|--------------------------------------------------------------------|---------------------------------------|-------|
| A Recidess Driving violation                                       | 114%                                  | -     |
| A Failure to Yield Right of Way violation                          | 101%                                  | **    |
| A Failure to Keep in Proper Lane conviction                        | 83%                                   | -     |
| A Failure to Use / Improper Signal conviction                      | 82%                                   |       |
| A Past Crash                                                       | 74%                                   | **    |
| An Improper Lane / Location conviction                             | 72%                                   | **    |
| An Improper Pass conviction                                        | 70%                                   | -     |
| A Reckless / Careless / Inattentive / Negligent Driving conviction | 69%                                   | ***   |
| An Improper or Erratic Lane Changes conviction                     | 00%                                   | **    |
| An Improper Lane Change violation                                  | 63%                                   | **    |
| An Hours-of-Genrice violation                                      | 50%                                   | **    |
| An Improper Turn conviction                                        | 49%                                   |       |
| A Following Too Close conviction                                   | 46%                                   |       |
| A Speeding violation                                               | 45%                                   | **    |
| A False or No Log Book violation                                   | 45%                                   | **    |
| A Disqualified Driver violation                                    | 44%                                   | **    |
| Any conviction                                                     | 43%                                   | **    |
| A Speeding More Than 15 Miles over Speed Limit conviction          | 40%                                   | **    |
| A Speeding 1 to 15 Miles over Speed Limit conviction               | 38%                                   |       |
| Any Moving violation                                               | 35%                                   | **    |
| A Seat Belt violation                                              | 33%                                   | **    |
| A Failure to Obey Traffic Control Device violation                 | 30%                                   | **    |
| Any OOS violation                                                  | 29%                                   | **    |
| A Failure to Obey Traffic Sign conviction                          | 25%                                   |       |
| A Driving Too Fast for Conditions conviction                       | 25%                                   |       |
| A Size and Weight violation                                        | 20%                                   | **    |
| A Failure to Obey Traffic Signal / Light conviction                | 20%                                   |       |
| A Reckless Driving conviction                                      |                                       | n     |
| An Improper Turn violation                                         |                                       | - 01  |
| A Failure to Yield Right of Way conviction                         |                                       | n     |
| An Improper Passing violation                                      |                                       |       |
| A Following Too Close violation                                    |                                       | - All |
| A Medical Certificate violation                                    | 1                                     | - All |
| A Failure to Obey Yield Sign conviction                            |                                       | 01    |
| A Failure to Obey Warning Light / Flasher conviction               |                                       | - 01  |