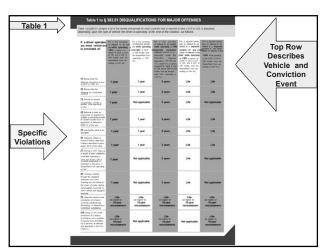

# **Disqualifying Offenses**

- 1. Major offenses
- 2. "Serious traffic offenses"
- 3. Railroad grade crossing violations
- Violations of out-of-service orders

49 CFR § 383.51(c) Warrants CDL
Disqualification Upon Conviction for 2
or More
"Serious Violations"

34

### **Serious Traffic Violations**

**49 CFR 383.51** (NYS VTL 510a)

### CMV or non-CMV:

- Excessive speed 15 mph or more over the speed limit;
- > Reckless Driving;
- > Traffic violation in connection with fatal accident (crash);
- > Improper / erratic lane change;
- > Following too closely

35

# CMV only:

- > Driving without obtaining a CDL;
- > Driving without a CDL in driver's possession;
- Driving without proper class of CDL and/or endorsements
- > Texting while driving (effective 10/27/10)
- Restriction / prohibition on use of hand held mobile phone while driving (effective 1/3/12)