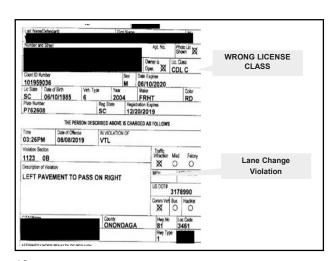

### CMV or non-CMV:

- Excessive speed 15 mph or more over the speed limit;
- > Reckless Driving;
- > Traffic violation in connection with fatal accident (crash);
- > Improper / erratic lane change;
- > Following too closely

35

### **Serious Traffic Violations**

**49 CFR 383.51** (NYS VTL 510a)

# CMV only:

- > Driving without obtaining a CDL;
- > Driving without a CDL in driver's possession;
- Driving without proper class of CDL and/or endorsements
- > Texting while driving (effective 10/27/10)
- Restriction / prohibition on use of hand held mobile phone while driving (effective 1/3/12)