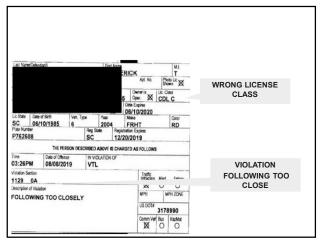

### CMV or non-CMV:

- Excessive speed 15 mph or more over the speed limit;
- > Reckless Driving;
- > Traffic violation in connection with fatal accident (crash);
- > Improper / erratic lane change;
- > Following too closely

35

### **Serious Traffic Violations**

**49 CFR 383.51** (NYS VTL 510a)

# CMV only:

- > Driving without obtaining a CDL;
- > Driving without a CDL in driver's possession;
- Driving without proper class of CDL and/or endorsements
- > Texting while driving (effective 10/27/10)
- Restriction / prohibition on use of hand held mobile phone while driving (effective 1/3/12)