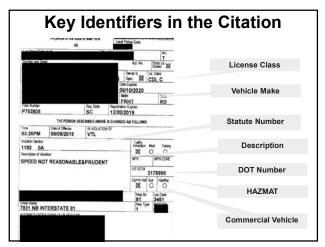

### CMV or non-CMV:

- Excessive speed 15 mph or more over the speed limit;
- > Reckless Driving;
- > Traffic violation in connection with fatal accident (crash);
- > Improper / erratic lane change;
- > Following too closely

35

### **Serious Traffic Violations**

**49 CFR 383.51** (NYS VTL 510a)

# CMV only:

- > Driving without obtaining a CDL;
- > Driving without a CDL in driver's possession;
- Driving without proper class of CDL and/or endorsements
- > Texting while driving (effective 10/27/10)
- Restriction / prohibition on use of hand held mobile phone while driving (effective 1/3/12)