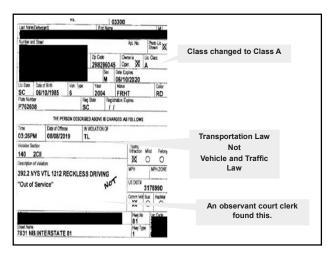

### CMV or non-CMV:

- Excessive speed 15 mph or more over the speed limit;
- > Reckless Driving;
- > Traffic violation in connection with fatal accident (crash);
- > Improper / erratic lane change;
- > Following too closely

35

### **Serious Traffic Violations**

**49 CFR 383.51** (NYS VTL 510a)

# CMV only:

- > Driving without obtaining a CDL;
- > Driving without a CDL in driver's possession;
- Driving without proper class of CDL and/or endorsements
- > Texting while driving (effective 10/27/10)
- Restriction / prohibition on use of hand held mobile phone while driving (effective 1/3/12)