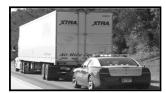

### **Serious Traffic Violations**

**49 CFR 383.51** (NYS VTL 510a)

### CMV or non-CMV:

- Excessive speed 15 mph or more over the speed limit;
- > Reckless Driving;
- > Traffic violation in connection with fatal accident (crash);
- > Improper / erratic lane change;
- > Following too closely

35

# CMV only:

- > Driving without obtaining a CDL;
- > Driving without a CDL in driver's possession;
- Driving without proper class of CDL and/or endorsements
- > Texting while driving (effective 10/27/10)
- Restriction / prohibition on use of hand held mobile phone while driving (effective 1/3/12)